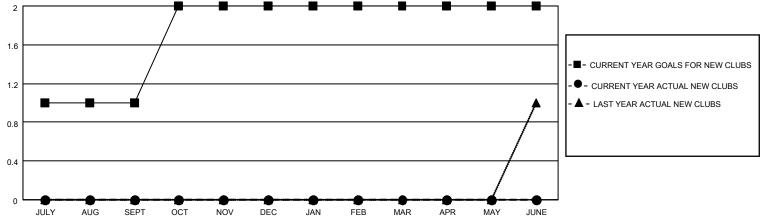

## MONTHLY MEMBERSHIP PROGRESS REPORT

LOCATION GEORGIA District 18 L Results as of: 8/31/2023

| Clubs RESULTS FOR 2023-2024 |   |   |   | Members RESULTS FOR 2023-2024 |   |    |    |
|-----------------------------|---|---|---|-------------------------------|---|----|----|
|                             |   |   |   |                               |   |    |    |
| JULY/AUG/SEPT               | 1 | 0 | 0 | JULY/AUG/SEPT                 | 3 | 18 | 31 |
| OCT/NOV/DEC                 | 1 | 0 | 0 | OCT/NOV/DEC                   | 2 | 0  | 0  |
| JAN/FEB/MAR                 | 0 | 0 | 0 | JAN/FEB/MAR                   | 3 | 0  | 0  |
| APR/MAY/JUNE                | 0 | 0 | 0 | APR/MAY/JUNE                  | 3 | 0  | 0  |